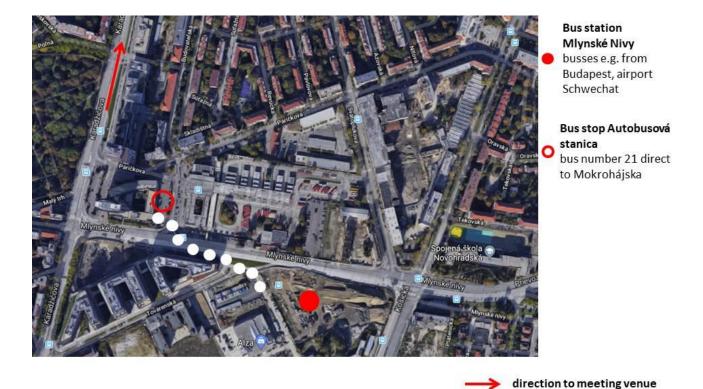

### Bus stop Most SNP (under the bridge)

bus number 30 direct to Mokrohájska, number 37 – change at Patrónka for 30, 83, 84 or 21 for Mokrohájska (next stop)

direction to meeting venue

 From Mlynské Nivy walk ca 5 mins to the bus stop Autobusová stanica, take bus no 21 and get off at Mokrohájska (see the map below). Tickets can be purchased from the machine (15 mins, 0.70 EUR), or by SMS (send empty SMS to 1140, 1.00 EUR, ticket for 40 mins).

white dots – footpath from Bus station to bus stop Autobusová stanica

For more information about public transport, please visit https://imhd.sk/ba/schedules-timetables.