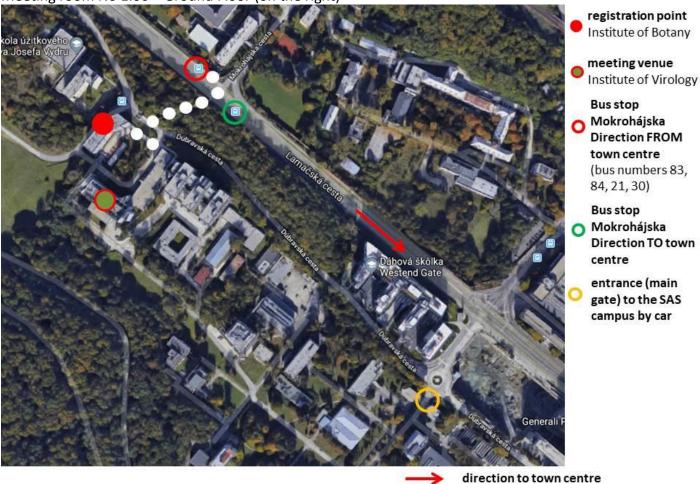

### Registration

Institute of Botany, Plant Science and Biodiversity Centre SAS, Dúbravská cesta 9, SK-845 23 Bratislava, Slovakia GPS: 48.17289° N, 17.0665° E

For the navigation map, please visit: http://ibot.sav.sk/en/contact/bratislava/

Meeting room No 1.06 – Ground Floor (on the right)

white dots – footpath from the bus stop Mokrohájska to the registration point