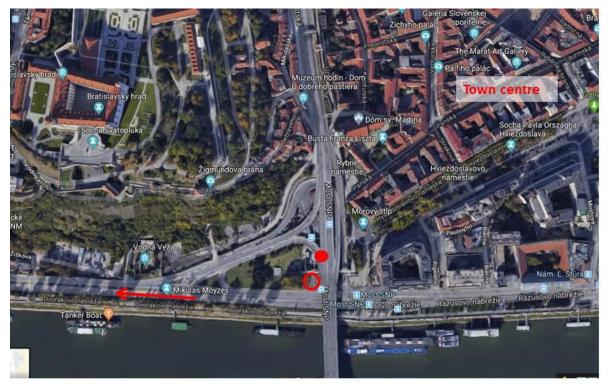

white dots – footpath from Hlavná stanica railway station to the bus stop, bus number 21

**Vienna International Airport** (VIE, https://www.viennaairport.com/en/passengers)

Frequent shuttle busses connect Vienna with Bratislava (https://www.viennaairport.com/en/passengers/arrival\_\_parking/bus\_connections; see the bus schedules of the three providers Slovak Lines, FlixBus, RegioJet attached). You will find the bus stop in front of the Arrival hall on your right (follow the signs). Tickets can be purchased on the bus from the driver. Get off at Bratislava Most SNP (city centre) or Mlynské Nivy.

### Transfer to the registration point:

- Taxi
- Buses. Tickets can be purchased from the machine (15 mins, 0.70 EUR), or by SMS (send empty SMS to 1140, 1.00 EUR, ticket for 40 mins). Tickets are validated on the bus, yellow machines. From Most SNP bus No 30 (see the map below), get off at Mokrohájska. Bus No 37, get off at Patrónka, then change for No 83, 84, 21 for Mokrohájska (next stop).

Bus stop Bratislava

– Most SNP (under the bridge)
busses e.g. from airport Schwechat

### Bus stop Most SNP (under the bridge)

bus number 30 direct to Mokrohájska, number 37 – change at Patrónka for 30, 83, 84 or 21 for Mokrohájska (next stop)

direction to meeting venue

 From Mlynské Nivy walk ca 5 mins to the bus stop Autobusová stanica, take bus no 21 and get off at Mokrohájska (see the map below). Tickets can be purchased from the machine (15 mins, 0.70 EUR), or by SMS (send empty SMS to 1140, 1.00 EUR, ticket for 40 mins).