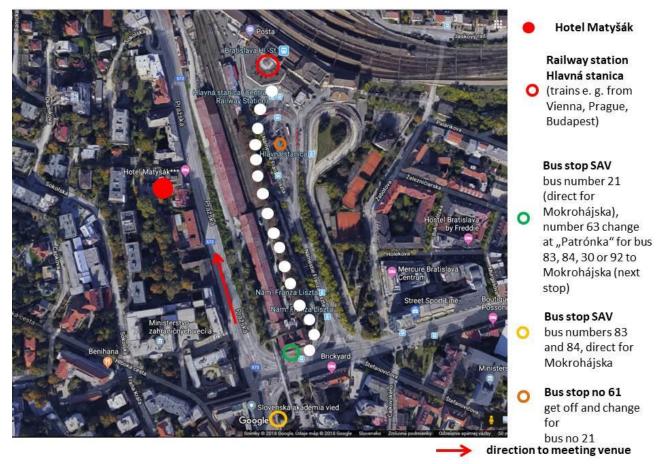

Transfer from airport to the registration point:

- Taxi
- Bus no 61, get off at final stop Bratislava Hlavná stanica Railway station, walk ca 5 mins (see the map), change for bus no 21, get off at Mokrohájska. Tickets can be purchased from the machine (60 mins, 1.20 EUR), or by SMS (send empty SMS to 1100, 1.30 EUR, ticket for 70 mins). Tickets are validated on the bus, yellow machines.

white dots – footpath from Hlavná stanica railway station to the bus stop, bus number 21

**Vienna International Airport** (VIE, https://www.viennaairport.com/en/passengers)

Frequent shuttle busses connect Vienna with Bratislava (https://www.viennaairport.com/en/passengers/arrival\_\_parking/bus\_connections; see the bus schedules of the three providers Slovak Lines, FlixBus, RegioJet attached). You will find the bus stop in front of the Arrival hall on your right (follow the signs). Tickets can be purchased on the bus from the driver. Get off at Bratislava Most SNP (city centre) or Mlynské Nivy.

# By train

Bratislava hlavná stanica station is well connected with cities with neighbouring countries (Austria, Hungary, Ucraine, Poland, Czech Republic) as well as other European countries. For more information, please visit e.g. <a href="http://www.raileurope-world.com/city/bratislava">http://www.raileurope-world.com/city/bratislava</a>. Once you reached Bratislava hlavná stanica, you can get to registration and meeting venue by:

- tax
- bus: number 21 from the bus stop SAV see the map below. Get off at Mokrohájska. Tickets can be purchased from the machine (15 mins, 0.70 EUR), or by SMS (send empty SMS to 1140, 1.00 EUR, ticket for 40 mins).

white dots – footpath from Hlavná stanica railway station to the bus stop, bus number 21

### **Hotel Matyšák**

Pražská 3745/15, 811 04 Bratislava https://www.hotelmatysak.sk/hotel/